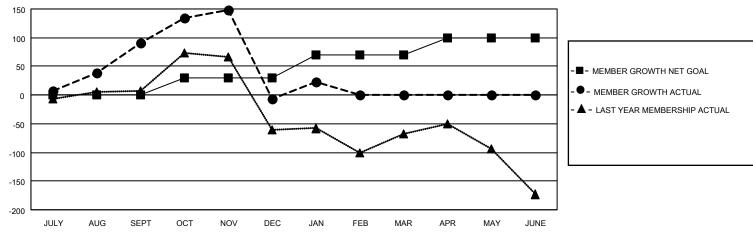

#### GOALS AND ACTUAL MEMBERS CUMULATIVE

| DROPPED CLUBS: 3 |     | 55 CLUBS OF 86 ADDED 1 OR MORE<br>NEW MEMBERS | GENDER DISTRIBUTION  MALE 624 (35.08%)  FEMALE 1,155 (64.92%) |                                         |     |
|------------------|-----|-----------------------------------------------|---------------------------------------------------------------|-----------------------------------------|-----|
| DROPPED MEMBERS  |     |                                               | PEWALE                                                        | 1,133 (04.9270)                         |     |
| DECEASED         | 5   | CLICK HERE FOR CUMULATIVE                     | TOTAL FAMILY UNIT MEMBERS                                     |                                         | 341 |
| CLUB CANCELLED   | 22  | MEMBERSHIP DATA                               |                                                               | 2 2 2 2 2 2 2 2 2 2 2 2 2 2 2 2 2 2 2 2 | 100 |
| OTHER 241        |     |                                               | FAMILY MEMBERS PAYING HALF DUES                               |                                         | 188 |
| TOTAL            | 268 |                                               |                                                               |                                         |     |

## District 307B1

| Clubs         |               |             |               | Members               |                         |                         |                                                    |  |
|---------------|---------------|-------------|---------------|-----------------------|-------------------------|-------------------------|----------------------------------------------------|--|
|               | RESULTS FOR   | R 2020-2021 |               | RESULTS FOR 2020-2021 |                         |                         |                                                    |  |
| QUARTER       | NEW CLUB GOAL | NEW CLUBS   | DROPPED CLUBS | QUARTER MEN           | MBER GROWTH NET<br>GOAL | MEMBER GROWTH<br>ACTUAL | DROPPED<br>MEMBERS ACTUAL<br>(including transfers) |  |
| JULY/AUG/SEPT | 0             | 2           | 2             | JULY/AUG/SEPT         | 0                       | 118                     | 24                                                 |  |
| OCT/NOV/DEC   | 1             | 1           | 0             | OCT/NOV/DEC           | 30                      | 131                     | 221                                                |  |
| JAN/FEB/MAR   | 2             | 2           | 1             | JAN/FEB/MAR           | 40                      | 53                      | 23                                                 |  |
| APR/MAY/JUNE  | 1             | 0           | 0             | APR/MAY/JUNE          | 30                      | 0                       | 0                                                  |  |