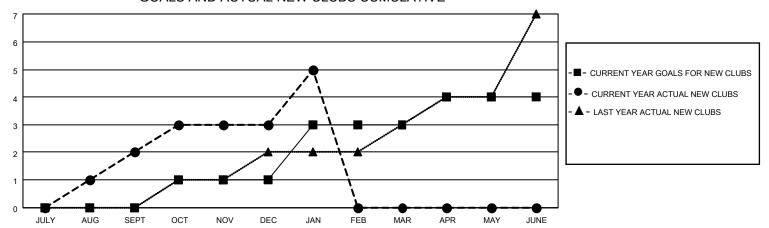

### GOALS AND ACTUAL NEW CLUBS CUMULATIVE

## District 307B1

| Clubs         |               |             |               | Members               |                         |                         |                                                    |  |
|---------------|---------------|-------------|---------------|-----------------------|-------------------------|-------------------------|----------------------------------------------------|--|
|               | RESULTS FOR   | R 2020-2021 |               | RESULTS FOR 2020-2021 |                         |                         |                                                    |  |
| QUARTER       | NEW CLUB GOAL | NEW CLUBS   | DROPPED CLUBS | QUARTER MEN           | MBER GROWTH NET<br>GOAL | MEMBER GROWTH<br>ACTUAL | DROPPED<br>MEMBERS ACTUAL<br>(including transfers) |  |
| JULY/AUG/SEPT | 0             | 2           | 2             | JULY/AUG/SEPT         | 0                       | 118                     | 24                                                 |  |
| OCT/NOV/DEC   | 1             | 1           | 0             | OCT/NOV/DEC           | 30                      | 131                     | 221                                                |  |
| JAN/FEB/MAR   | 2             | 2           | 1             | JAN/FEB/MAR           | 40                      | 53                      | 23                                                 |  |
| APR/MAY/JUNE  | 1             | 0           | 0             | APR/MAY/JUNE          | 30                      | 0                       | 0                                                  |  |